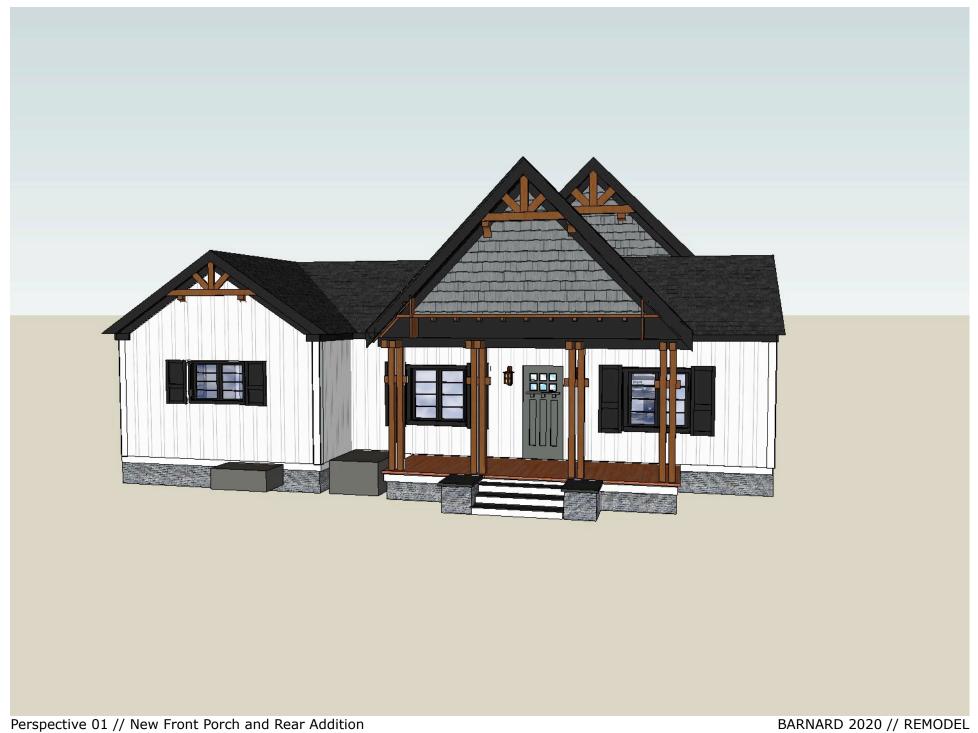

eastside of Emory Street/SR 81 and E. Clark Street. The parcels are currently zoned as Town Center. We have attached a map of the properties under consideration. 9. Other Business 10. Adjournment \* Attachments MEMBERS OF THE PLANNING COMMISSION: Jonathan Eady, Chair; Zach May, Vice-Chair; Juanita Carson, Secretary; Kibbie Hatfield, Mike McQuaide, and Mike Ready.