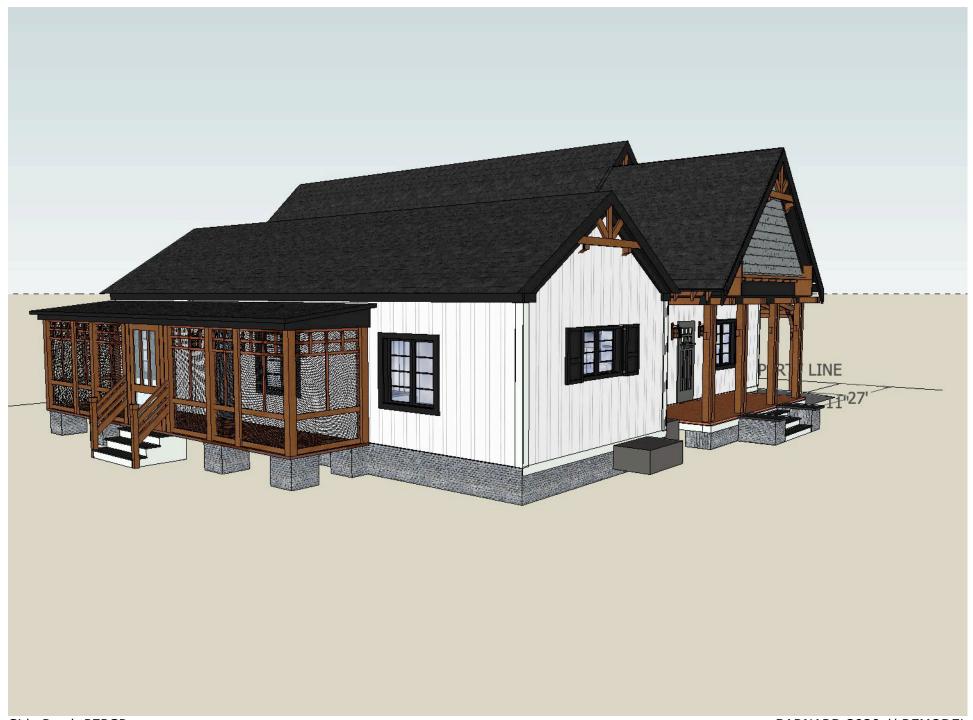

eastside of Emory Street/SR 81 and E. Clark Street. The parcels are currently zoned as Town Center. We have attached a map of the properties under consideration. 9. Other Business 10. Adjournment \* Attachments MEMBERS OF THE PLANNING COMMISSION: Jonathan Eady, Chair; Zach May, Vice-Chair; Juanita Carson, Secretary; Kibbie Hatfield, Mike McQuaide, and Mike Ready.