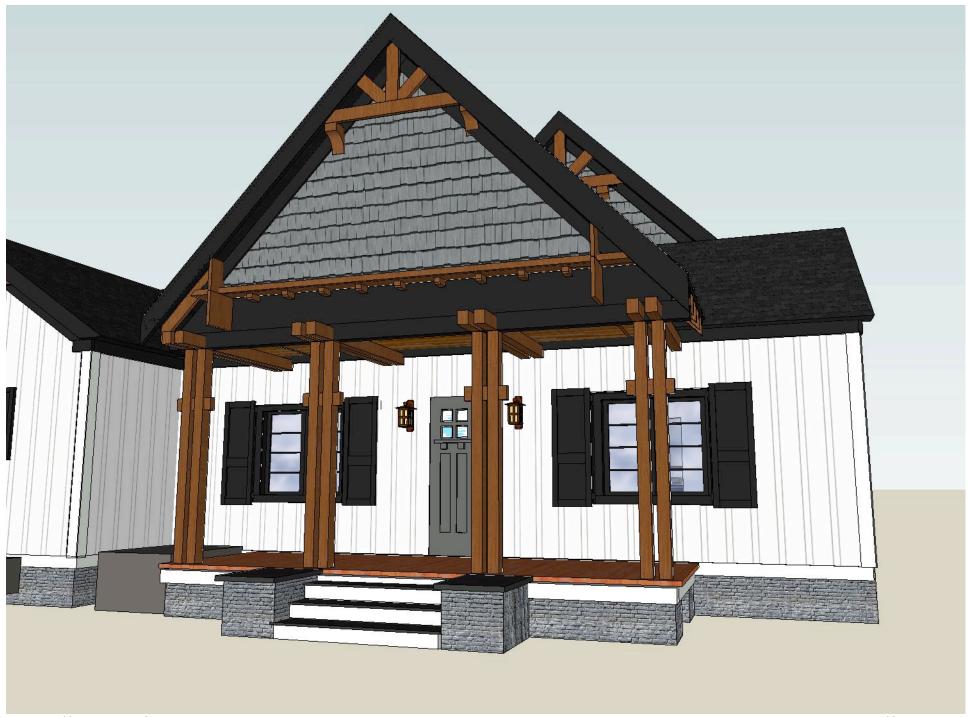

eastside of Emory Street/SR 81 and E. Clark Street. The parcels are currently zoned as Town Center. We have attached a map of the properties under consideration. 9. Other Business 10. Adjournment \* Attachments MEMBERS OF THE PLANNING COMMISSION: Jonathan Eady, Chair; Zach May, Vice-Chair; Juanita Carson, Secretary; Kibbie Hatfield, Mike McQuaide, and Mike Ready.