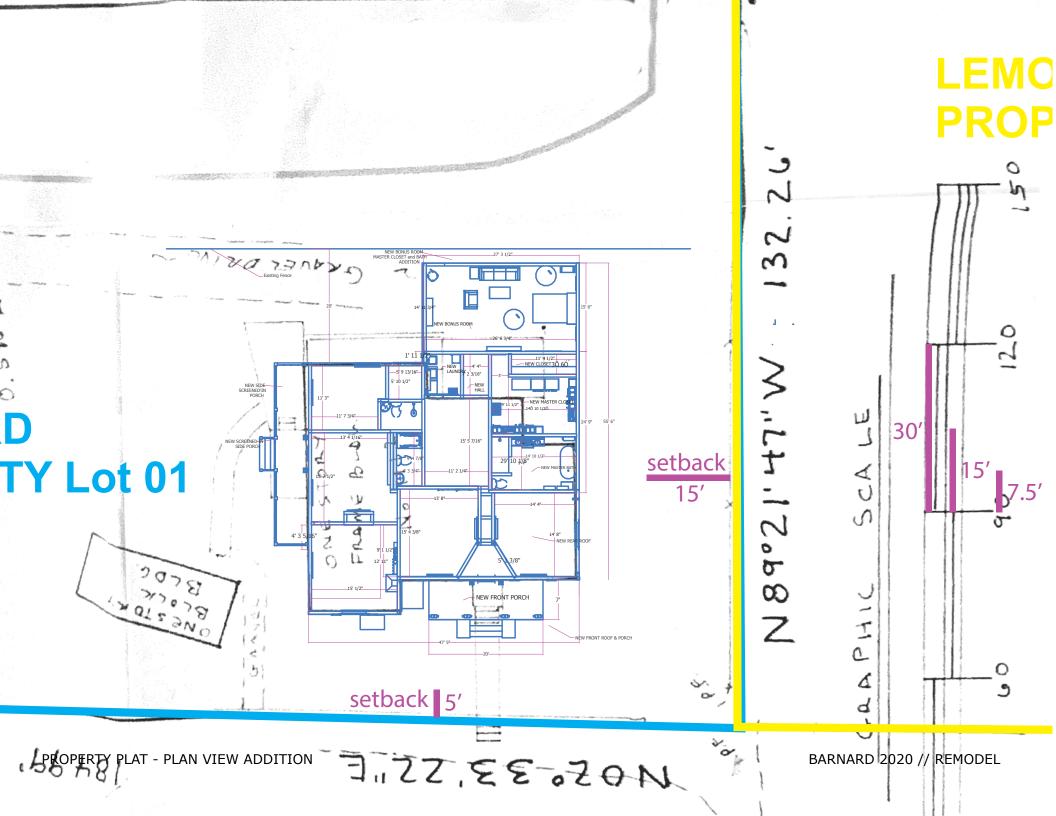

eastside of Emory Street/SR 81 and E. Clark Street. The parcels are currently zoned as Town Center. We have attached a map of the properties under consideration. 9. Other Business 10. Adjournment \* Attachments MEMBERS OF THE PLANNING COMMISSION: Jonathan Eady, Chair; Zach May, Vice-Chair; Juanita Carson, Secretary; Kibbie Hatfield, Mike McQuaide, and Mike Ready.