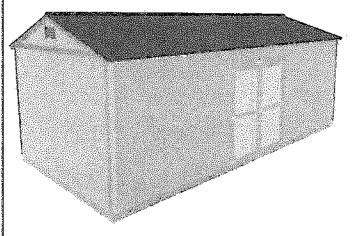

#### **Base Details**

**Building Size & Style** 

TR-800 - 12' wide by 24' long

**Paint Selection** 

Base: No Paint, Trim: No Paint

**Roof Selection** 

Hickory Dimensional Premium

Shingle Brown

Drip Edge

Doors

3' x 6'7" Double Shed Door (6')

329 Sq Ft Radiant Barrier Roof Decking

24 Lin Ft Ridge Vent

**Options Details** 

Vents

2 Ea 16"x8" Wall Vent - Brown