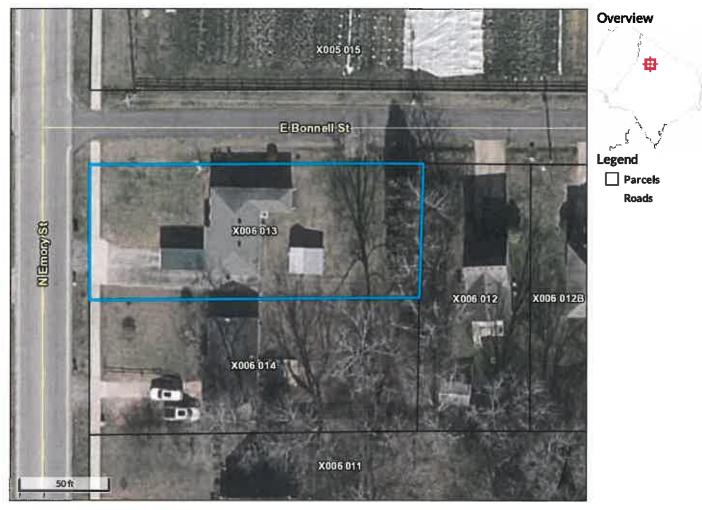

SHERI JOYNER DEVELOPMENT PERMIT APPLICATION (808 Emory Street): The Commission reviewed the development permit application to complete extensive interior and exterior renovations on the existing house located at 808 Emory Street. The proposed renovation work includes some of the following items: rewire electric service in master bedroom and kitchen; remodel master bathroom; install shiplap on interior walls; convert existing kitchen into a bathroom; add two closets; and remove siding and windows from back porch. The scope of work also included adding a 30' x 30' garage behind the existing home, adding a fence around the perimeter of the property, and pouring a concrete driveway connecting to E. George Street. On behalf of Ms. Joyner, Mr. Noah Joyner (son) and Mr. Ellis explained to the Commission that the house recently sold and that the contemplated renovations are similar to those the Commission previously approved for Mr. Ellis. In response, the Commission stated that they would view this application separate from the previously approved work. In addition, the Commission explained that, upon a site visit from Mr. Pepper, it appeared that the garage might not meet the side setback. They asked that Ms. Joyner confirm the location of the garage before beginning construction.

The Commission discussed the proposed fence around the perimeter of the property. They agreed that the style of fence contemplated does not meet the city's code for a fence in the front yard, which must be no more than 4' tall and decorative. In addition, the Commission could not determine the precise location of the fence from the drawing provided by Ms. Joyner. Consequently, they asked that Ms. Joyner return next month to discuss the fence. In the meantime, they asked Ms. Joyner to set stakes on the property to show where the fence will be located. Ms. Joyner will obtain the requisite building and trade permits (electric and plumbing) before beginning any work.

Upon motion of Mr. May, seconded by Mr. Ready, the Planning Commission approved the development permit application to complete interior and exterior renovations to the existing house located at 808 Emory Street, construct a 30' x 30' garage, and pour a concrete driveway connecting to E. George Street. The vote was 5-0.