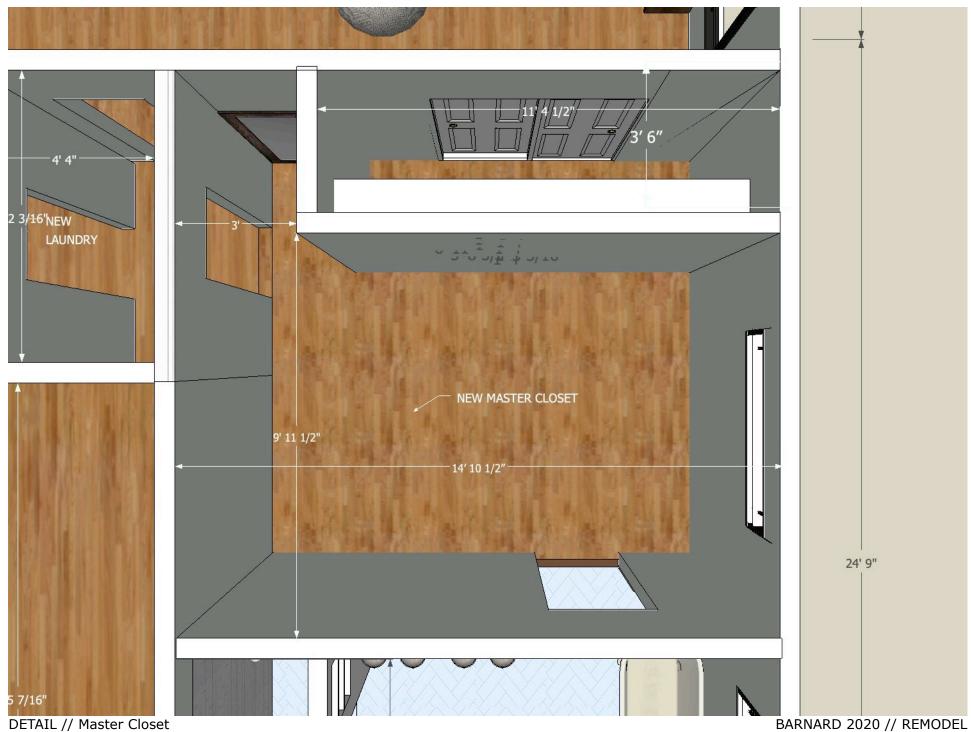

eastside of Emory Street/SR 81 and E. Clark Street. The parcels are currently zoned as Town Center. We have attached a map of the properties under consideration. 9. Other Business 10. Adjournment \* Attachments MEMBERS OF THE PLANNING COMMISSION: Jonathan Eady, Chair; Zach May, Vice-Chair; Juanita Carson, Secretary; Kibbie Hatfield, Mike McQuaide, and Mike Ready.