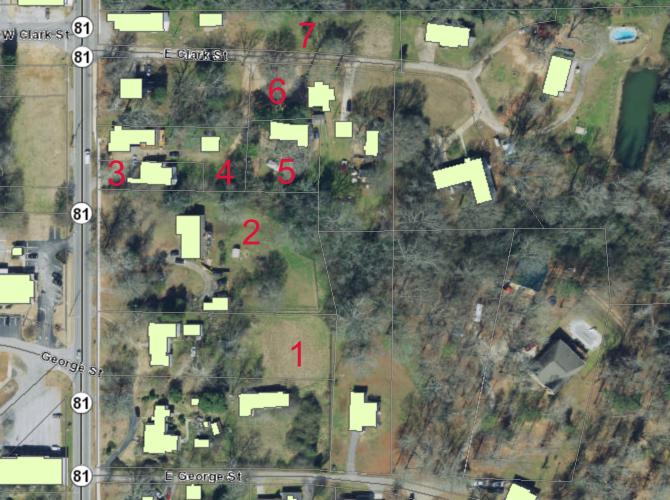

eastside of Emory Street/SR 81 and E. Clark Street. The parcels are currently zoned as Town Center. We have attached a map of the properties under consideration. 9. Other Business 10. Adjournment \* Attachments MEMBERS OF THE PLANNING COMMISSION: Jonathan Eady, Chair; Zach May, Vice-Chair; Juanita Carson, Secretary; Kibbie Hatfield, Mike McQuaide, and Mike Ready.