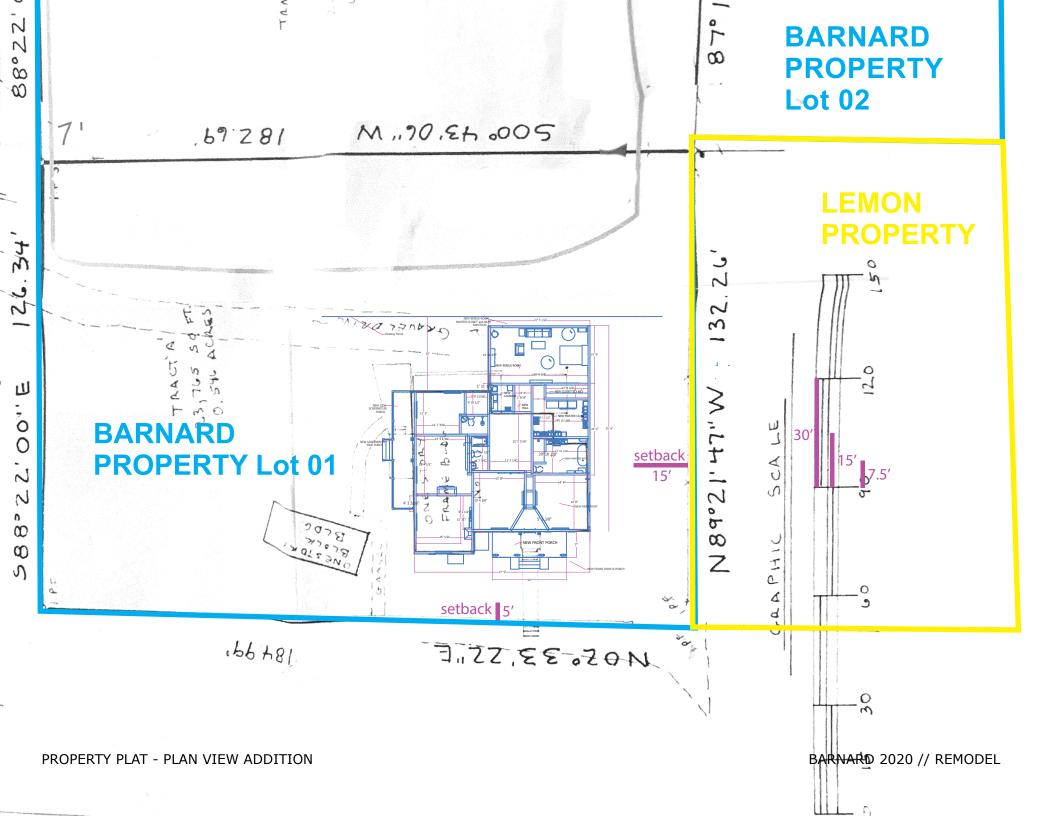

eastside of Emory Street/SR 81 and E. Clark Street. The parcels are currently zoned as Town Center. We have attached a map of the properties under consideration. 9. Other Business 10. Adjournment \* Attachments MEMBERS OF THE PLANNING COMMISSION: Jonathan Eady, Chair; Zach May, Vice-Chair; Juanita Carson, Secretary; Kibbie Hatfield, Mike McQuaide, and Mike Ready.