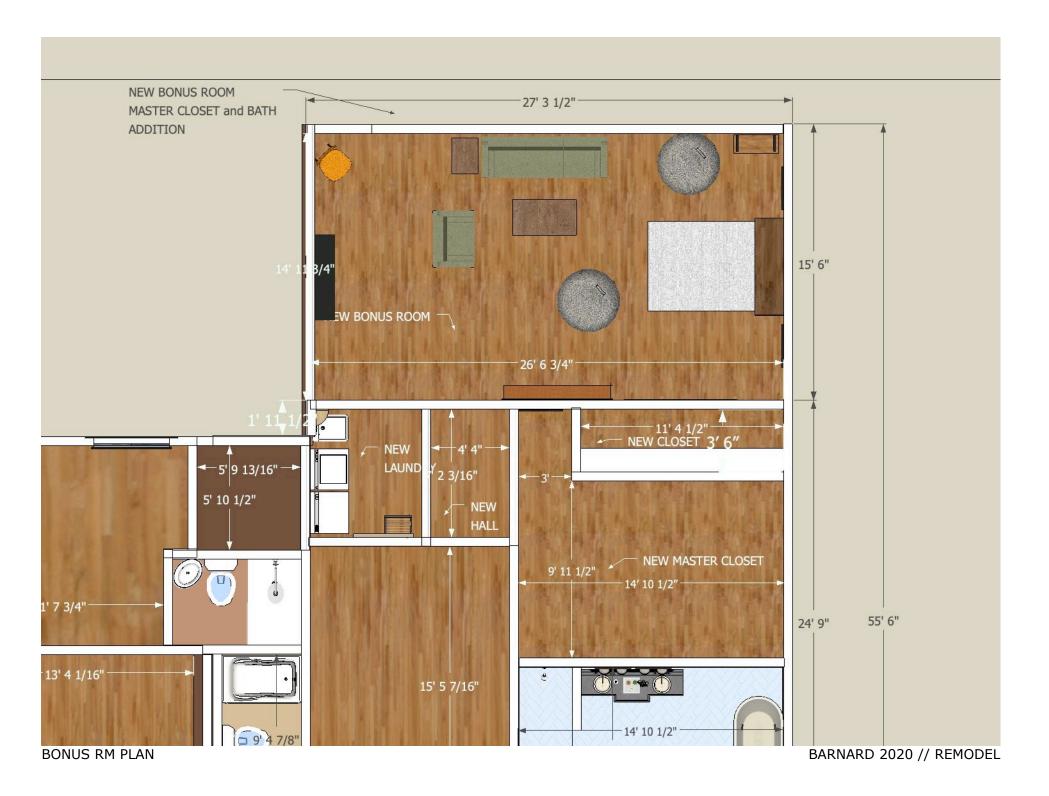

eastside of Emory Street/SR 81 and E. Clark Street. The parcels are currently zoned as Town Center. We have attached a map of the properties under consideration. 9. Other Business 10. Adjournment \* Attachments MEMBERS OF THE PLANNING COMMISSION: Jonathan Eady, Chair; Zach May, Vice-Chair; Juanita Carson, Secretary; Kibbie Hatfield, Mike McQuaide, and Mike Ready.