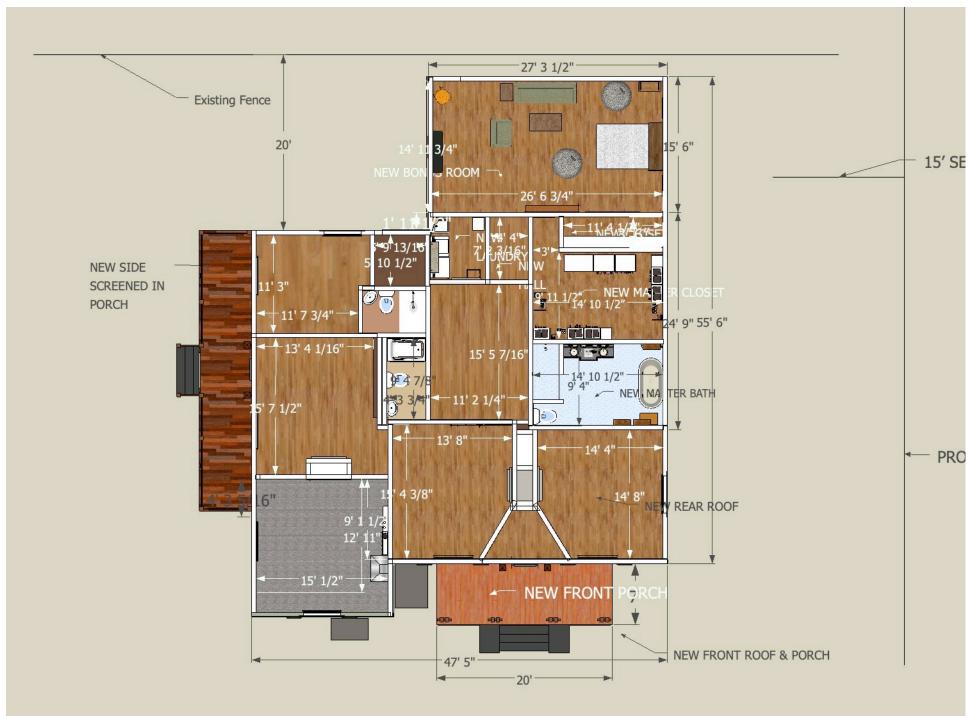

eastside of Emory Street/SR 81 and E. Clark Street. The parcels are currently zoned as Town Center. We have attached a map of the properties under consideration. 9. Other Business 10. Adjournment \* Attachments MEMBERS OF THE PLANNING COMMISSION: Jonathan Eady, Chair; Zach May, Vice-Chair; Juanita Carson, Secretary; Kibbie Hatfield, Mike McQuaide, and Mike Ready.