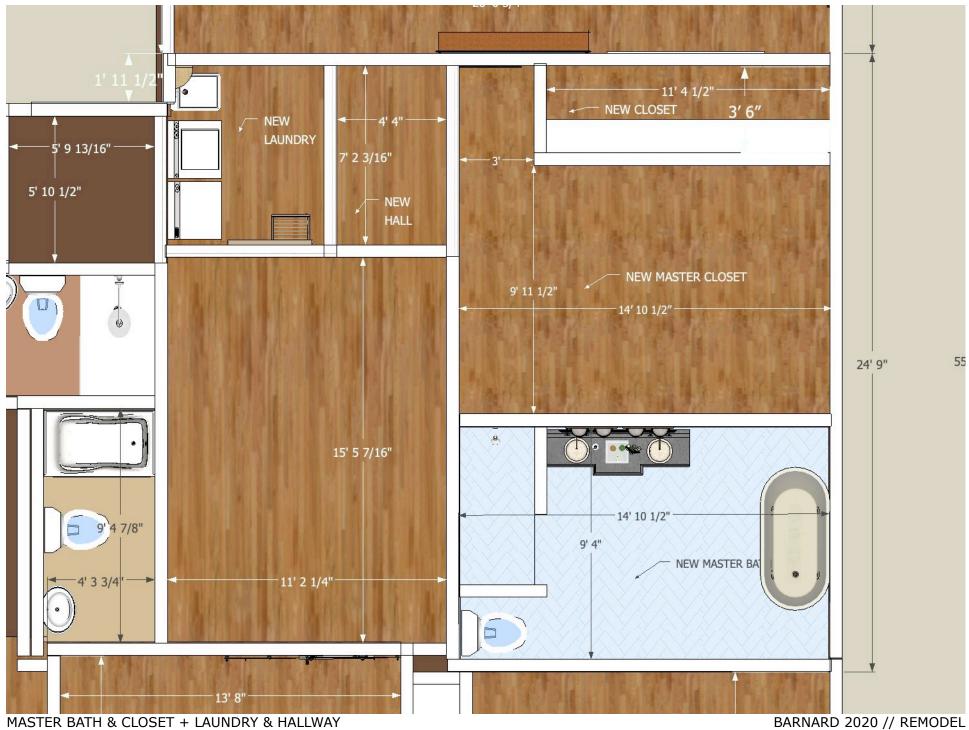

eastside of Emory Street/SR 81 and E. Clark Street. The parcels are currently zoned as Town Center. We have attached a map of the properties under consideration. 9. Other Business 10. Adjournment \* Attachments MEMBERS OF THE PLANNING COMMISSION: Jonathan Eady, Chair; Zach May, Vice-Chair; Juanita Carson, Secretary; Kibbie Hatfield, Mike McQuaide, and Mike Ready.