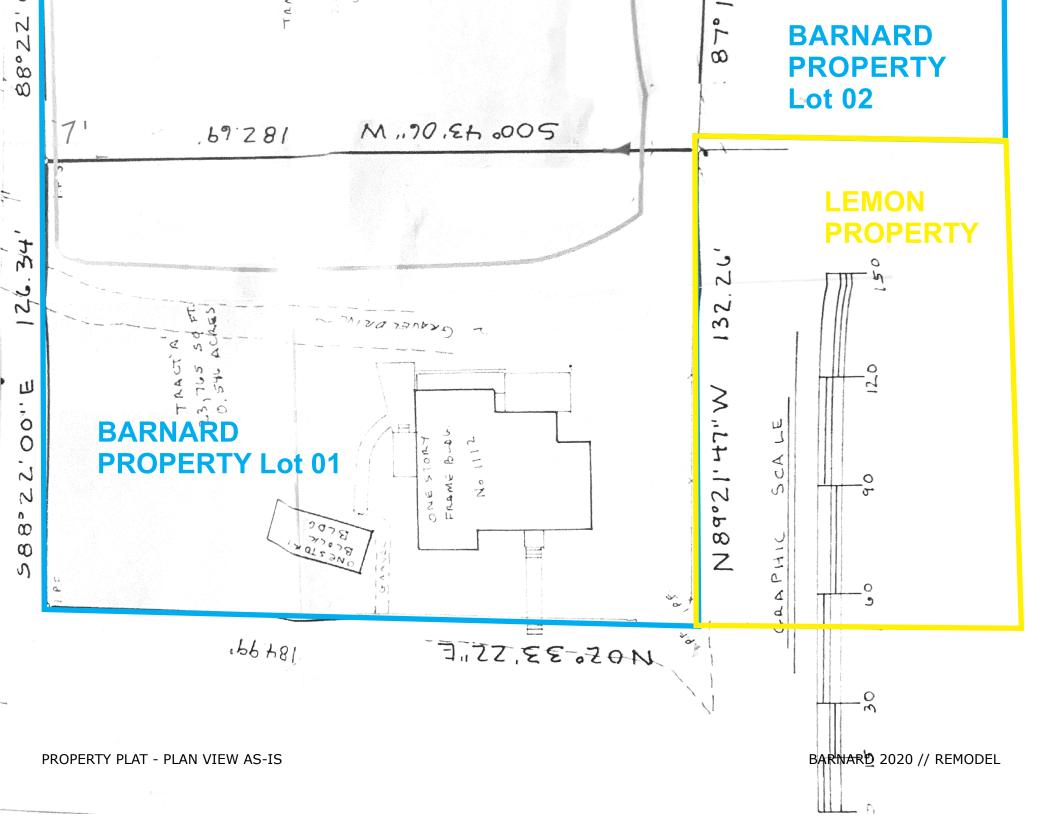

eastside of Emory Street/SR 81 and E. Clark Street. The parcels are currently zoned as Town Center. We have attached a map of the properties under consideration. 9. Other Business 10. Adjournment \* Attachments MEMBERS OF THE PLANNING COMMISSION: Jonathan Eady, Chair; Zach May, Vice-Chair; Juanita Carson, Secretary; Kibbie Hatfield, Mike McQuaide, and Mike Ready.