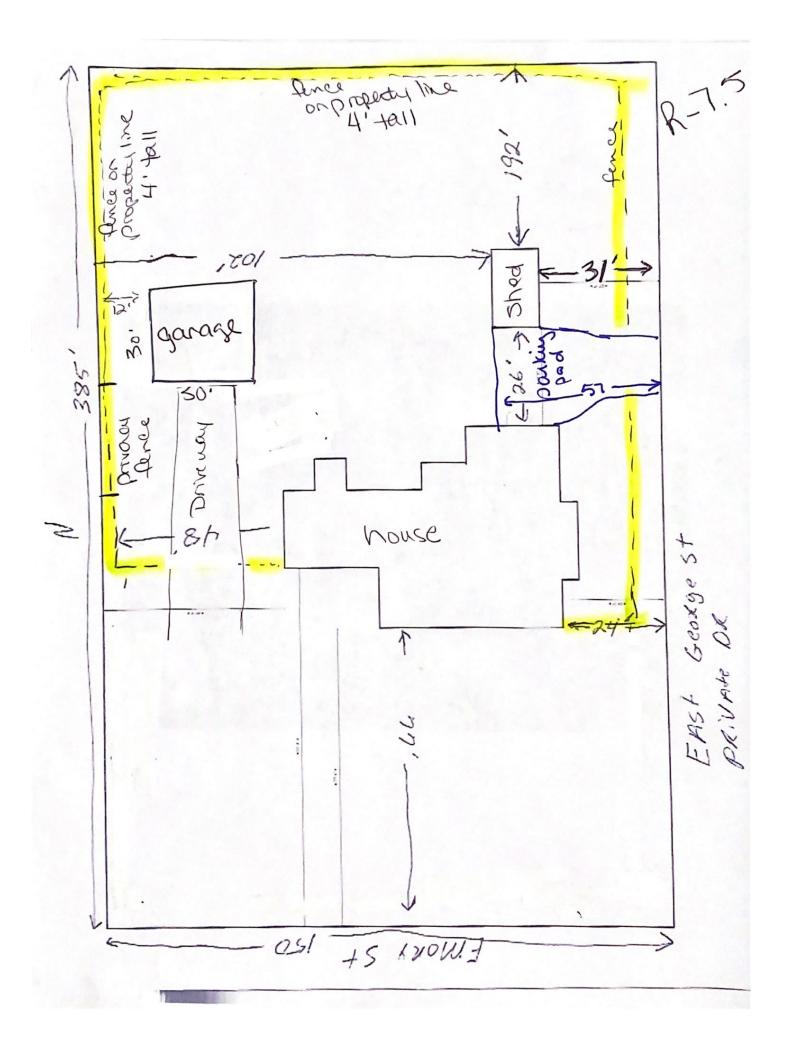

SHERI JOYNER DEVELOPMENT PERMIT APPLICATION (808 Emory Street): The Commission reviewed the development permit application to complete extensive interior and exterior renovations on the existing house located at 808 Emory Street. The proposed renovation work includes some of the following items: rewire electric service in master bedroom and kitchen; remodel master bathroom; install shiplap on interior walls; convert existing kitchen into a bathroom; add two closets; and remove siding and windows from back porch. The scope of work also included adding a 30' x 30' garage behind the existing home, adding a fence around the perimeter of the property, and pouring a concrete driveway connecting to E. George Street. On behalf of Ms. Joyner, Mr. Noah Joyner (son) and Mr. Ellis explained to the Commission that the house recently sold and that the contemplated renovations are similar to those the Commission previously approved for Mr. Ellis. In response, the Commission stated that they would view this application separate from the previously approved work. In addition, the Commission explained that, upon a site visit from Mr. Pepper, it appeared that the garage might not meet the side setback. They asked that Ms. Joyner confirm the location of the garage before beginning construction.

The Commission discussed the proposed fence around the perimeter of the property. They agreed that the style of fence contemplated does not meet the city's code for a fence in the front yard, which must be no more than 4' tall and decorative. In addition, the Commission could not determine the precise location of the fence from the drawing provided by Ms. Joyner. Consequently, they asked that Ms. Joyner return next month to discuss the fence. In the meantime, they asked Ms. Joyner to set stakes on the property to show where the fence will be located. Ms. Joyner will obtain the requisite building and trade permits (electric and plumbing) before beginning any work.

Upon motion of Mr. May, seconded by Mr. Ready, the Planning Commission approved the development permit application to complete interior and exterior renovations to the existing house located at 808 Emory Street, construct a 30' x 30' garage, and pour a concrete driveway connecting to E. George Street. The vote was 5-0.