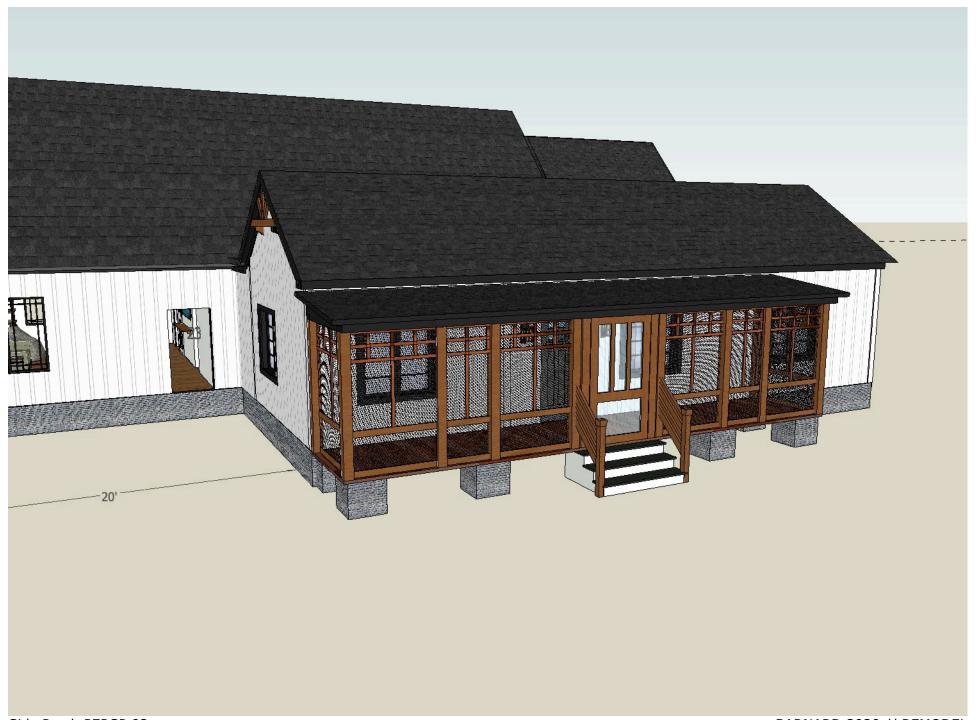

eastside of Emory Street/SR 81 and E. Clark Street. The parcels are currently zoned as Town Center. We have attached a map of the properties under consideration. 9. Other Business 10. Adjournment \* Attachments MEMBERS OF THE PLANNING COMMISSION: Jonathan Eady, Chair; Zach May, Vice-Chair; Juanita Carson, Secretary; Kibbie Hatfield, Mike McQuaide, and Mike Ready.