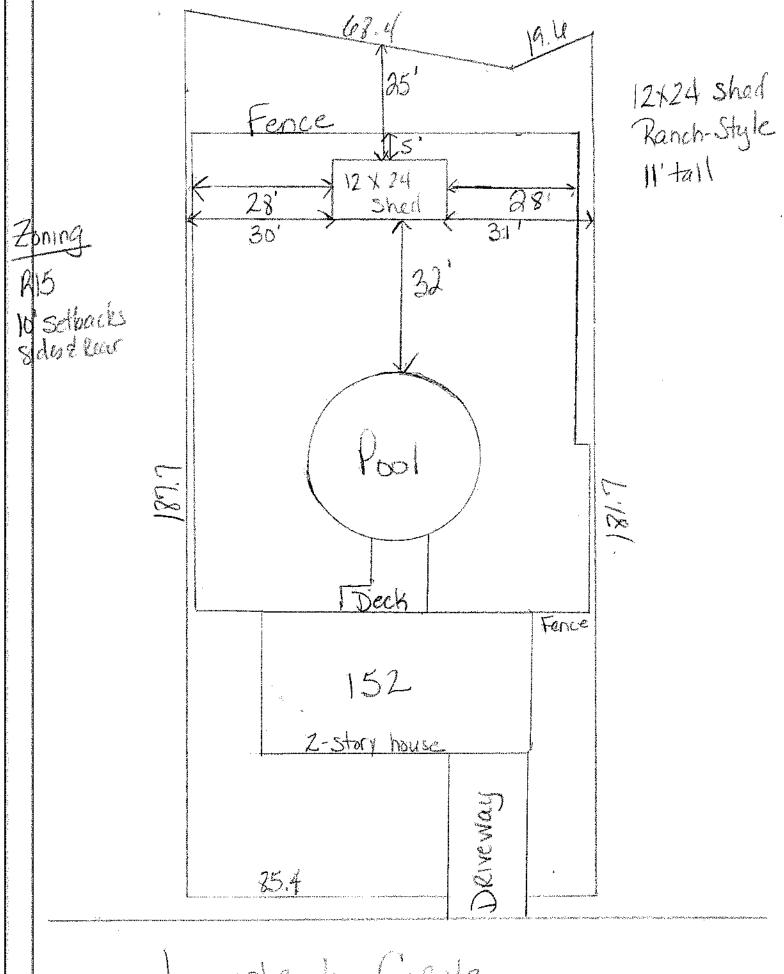

eastside of Emory Street/SR 81 and E. Clark Street. The parcels are currently zoned as Town Center. We have attached a map of the properties under consideration. 9. Other Business 10. Adjournment \* Attachments MEMBERS OF THE PLANNING COMMISSION: Jonathan Eady, Chair; Zach May, Vice-Chair; Juanita Carson, Secretary; Kibbie Hatfield, Mike McQuaide, and Mike Ready.

| Name of Applicant: Latta toda - Tukh Shed Date of Application: 10/21e/2020  Address of Applicant: 37W Dekalb Technology 1 King C Dosaville, GA 30346  Telephone # (s) of Applicant: 1078-222-4975 Itoda e-tutshed Com  Address / Subdivision / Lot# / Parcel#(s) where the proposed work will occur (list all): 152 Lorgetted Circle Creekside at Lorgetted Lorgette |
|--------------------------------------------------------------------------------------------------------------------------------------------------------------------------------------------------------------------------------------------------------------------------------------------------------------------------------------------------------------------------------------------------------------------------------------------------------------------------------------------------------------------------------------------------------------------------------------------------------------------------------------------------------------------------------------------------------------------------------------------------------------------------------------------------------------------------------------------------------------------------------------------------------------------------------------------------------------------------------------------------------------------------------------------------------------------------------------------------------------------------------------------------------------------------------------------------------------------------------------------------------------------------------------------------------------------------------------------------------------------------------------------------------------------------------------------------------------------------------------------------------------------------------------------------------------------------------------------------------------------------------------------------------------------------------------------------------------------------------------------------------------------------------------------------------------------------------------------------------------------------------------------------------------------------------------------------------------------------------------------------------------------------------------------------------------------------------------------------------------------------------|
| Owner of above location(s): Earle Feliciano Name of General Contractor (if different from Applicant): Tom Saurey                                                                                                                                                                                                                                                                                                                                                                                                                                                                                                                                                                                                                                                                                                                                                                                                                                                                                                                                                                                                                                                                                                                                                                                                                                                                                                                                                                                                                                                                                                                                                                                                                                                                                                                                                                                                                                                                                                                                                                                                               |
| Type of work:                                                                                                                                                                                                                                                                                                                                                                                                                                                                                                                                                                                                                                                                                                                                                                                                                                                                                                                                                                                                                                                                                                                                                                                                                                                                                                                                                                                                                                                                                                                                                                                                                                                                                                                                                                                                                                                                                                                                                                                                                                                                                                                  |
| Type of dwelling: _Single Family _Multi-family _ Included Apartment Number of units: _ Accessory Structure                                                                                                                                                                                                                                                                                                                                                                                                                                                                                                                                                                                                                                                                                                                                                                                                                                                                                                                                                                                                                                                                                                                                                                                                                                                                                                                                                                                                                                                                                                                                                                                                                                                                                                                                                                                                                                                                                                                                                                                                                     |
| Briefly describe the proposed work: assemble & unstall a ple-fabricated 12124 Ranch-                                                                                                                                                                                                                                                                                                                                                                                                                                                                                                                                                                                                                                                                                                                                                                                                                                                                                                                                                                                                                                                                                                                                                                                                                                                                                                                                                                                                                                                                                                                                                                                                                                                                                                                                                                                                                                                                                                                                                                                                                                           |
| Style storage Shed. There Will be no plumbing or electrical. The                                                                                                                                                                                                                                                                                                                                                                                                                                                                                                                                                                                                                                                                                                                                                                                                                                                                                                                                                                                                                                                                                                                                                                                                                                                                                                                                                                                                                                                                                                                                                                                                                                                                                                                                                                                                                                                                                                                                                                                                                                                               |
| work will be completed within 2 days. The shed will be installed on the                                                                                                                                                                                                                                                                                                                                                                                                                                                                                                                                                                                                                                                                                                                                                                                                                                                                                                                                                                                                                                                                                                                                                                                                                                                                                                                                                                                                                                                                                                                                                                                                                                                                                                                                                                                                                                                                                                                                                                                                                                                        |
| around & leveled with cap blocks:                                                                                                                                                                                                                                                                                                                                                                                                                                                                                                                                                                                                                                                                                                                                                                                                                                                                                                                                                                                                                                                                                                                                                                                                                                                                                                                                                                                                                                                                                                                                                                                                                                                                                                                                                                                                                                                                                                                                                                                                                                                                                              |
| Does the proposed work change the footprint (ground outline) of any existing structures?YES X NO                                                                                                                                                                                                                                                                                                                                                                                                                                                                                                                                                                                                                                                                                                                                                                                                                                                                                                                                                                                                                                                                                                                                                                                                                                                                                                                                                                                                                                                                                                                                                                                                                                                                                                                                                                                                                                                                                                                                                                                                                               |
| Does the proposed work add a structure(s)? XYESNO                                                                                                                                                                                                                                                                                                                                                                                                                                                                                                                                                                                                                                                                                                                                                                                                                                                                                                                                                                                                                                                                                                                                                                                                                                                                                                                                                                                                                                                                                                                                                                                                                                                                                                                                                                                                                                                                                                                                                                                                                                                                              |
| List additions to: Heated Sq.ft. Unheated Sq.ft. 420 Garage Sq.ft. New Sq.ft. 420 Is the above lot in the Special Flood Hazard Area on FEMA's Flood Insurance Rate Map? Yes X No (Map available from City Clerk)                                                                                                                                                                                                                                                                                                                                                                                                                                                                                                                                                                                                                                                                                                                                                                                                                                                                                                                                                                                                                                                                                                                                                                                                                                                                                                                                                                                                                                                                                                                                                                                                                                                                                                                                                                                                                                                                                                               |
| ZONING DISTRICT (the setback requirements and the zoning map are available from the City Clerk)                                                                                                                                                                                                                                                                                                                                                                                                                                                                                                                                                                                                                                                                                                                                                                                                                                                                                                                                                                                                                                                                                                                                                                                                                                                                                                                                                                                                                                                                                                                                                                                                                                                                                                                                                                                                                                                                                                                                                                                                                                |
| Zoning District Requirements:  Setback Requirements:  Front setback ft. Side setback of ft. Rear setback ft.  Minimum required lot width at building line ft.                                                                                                                                                                                                                                                                                                                                                                                                                                                                                                                                                                                                                                                                                                                                                                                                                                                                                                                                                                                                                                                                                                                                                                                                                                                                                                                                                                                                                                                                                                                                                                                                                                                                                                                                                                                                                                                                                                                                                                  |
| MECHANICAL INFORMATION (if utility work is included in the proposed work)                                                                                                                                                                                                                                                                                                                                                                                                                                                                                                                                                                                                                                                                                                                                                                                                                                                                                                                                                                                                                                                                                                                                                                                                                                                                                                                                                                                                                                                                                                                                                                                                                                                                                                                                                                                                                                                                                                                                                                                                                                                      |
| A) Sewerage: Is there a change? Yes No City Sewer Septic If so, describe:                                                                                                                                                                                                                                                                                                                                                                                                                                                                                                                                                                                                                                                                                                                                                                                                                                                                                                                                                                                                                                                                                                                                                                                                                                                                                                                                                                                                                                                                                                                                                                                                                                                                                                                                                                                                                                                                                                                                                                                                                                                      |
| B) Water Supply: Is there a change? Yes No City Water Well If so, describe:                                                                                                                                                                                                                                                                                                                                                                                                                                                                                                                                                                                                                                                                                                                                                                                                                                                                                                                                                                                                                                                                                                                                                                                                                                                                                                                                                                                                                                                                                                                                                                                                                                                                                                                                                                                                                                                                                                                                                                                                                                                    |
| C) Number of Restrooms (Commercial): Is there a change?YesNoFullHalfHalfIf so, describe:                                                                                                                                                                                                                                                                                                                                                                                                                                                                                                                                                                                                                                                                                                                                                                                                                                                                                                                                                                                                                                                                                                                                                                                                                                                                                                                                                                                                                                                                                                                                                                                                                                                                                                                                                                                                                                                                                                                                                                                                                                       |
| D) Number of Baths (Residential): Is there a change? Yes No Full Half If so, describe:                                                                                                                                                                                                                                                                                                                                                                                                                                                                                                                                                                                                                                                                                                                                                                                                                                                                                                                                                                                                                                                                                                                                                                                                                                                                                                                                                                                                                                                                                                                                                                                                                                                                                                                                                                                                                                                                                                                                                                                                                                         |
| E) Heating: Is there a change? Yes No Electric Gas Oil Propane Other If so, describe:                                                                                                                                                                                                                                                                                                                                                                                                                                                                                                                                                                                                                                                                                                                                                                                                                                                                                                                                                                                                                                                                                                                                                                                                                                                                                                                                                                                                                                                                                                                                                                                                                                                                                                                                                                                                                                                                                                                                                                                                                                          |
| F) Electrical: P number of outers                                                                                                                                                                                                                                                                                                                                                                                                                                                                                                                                                                                                                                                                                                                                                                                                                                                                                                                                                                                                                                                                                                                                                                                                                                                                                                                                                                                                                                                                                                                                                                                                                                                                                                                                                                                                                                                                                                                                                                                                                                                                                              |

| STRUCTURAL INFORMATION                                                                                                                                                                                                                                                                                                                       |
|----------------------------------------------------------------------------------------------------------------------------------------------------------------------------------------------------------------------------------------------------------------------------------------------------------------------------------------------|
| Type of Foundation:MoveablePier & FooterSlab on gradeBasement &_Other                                                                                                                                                                                                                                                                        |
| Type of Construction: X Frame Masonry Structural Insulated Panel Insulated Concrete Form Panelized Industrialized Manufactured                                                                                                                                                                                                               |
| SITE PLAN DRAWINGS (required for changes to the footprint of existing structures)                                                                                                                                                                                                                                                            |
| A) Attach an accurate scale drawing or copy of official plat showing shape, size, dimensions, and location of the lot. Note the Zoning District on all drawings.                                                                                                                                                                             |
| B) Show the applicable minimum setback lines on all drawings, and the dimensions from the existing and proposed                                                                                                                                                                                                                              |
| structure(s) to the lot lines.  C) Attach a dimensioned drawing, showing the location of any proposed work that changes, or adds to the footprint of any                                                                                                                                                                                     |
| structure(s) on the site.  D) The following dimensions below MUST be included on the drawings:                                                                                                                                                                                                                                               |
| Width of lot at proposed work location of feet Width of new work 14 feet.  The of the interposed work location of feet Length of new work 14 feet.                                                                                                                                                                                           |
| Width of lot at proposed work location feet Width of new work feet  Depth of lot at proposed work location feet Length of new work feet  Height of new work feet (the maximum habitable area is 35' above grade for R districts; 45' in PI districts)                                                                                        |
| AND CORRECT. ALL PROVISIONS OF LAWS AND ORDINANCES GOVERNING THE TYPE OF WORK WILL BE FOLLOWED. GRANTING OF PLANNING APPROVAL DOES NOT PRESUME TO GIVE AUTHORITY TO VIOLATE OR CANCEL THE PROVISIONS OF ANY OTHER STATE OR LOCAL ORDINANCE OR REGULATION REGARDING CONSTRUCTION, OR THE PERFORMANCE OF CONSTRUCTION.  Signature of Applicant |
|                                                                                                                                                                                                                                                                                                                                              |
| OFFICIAL USE ONLY                                                                                                                                                                                                                                                                                                                            |
| <u>DEVELOPMENT PERMIT</u>                                                                                                                                                                                                                                                                                                                    |
| Date Received by Zoning Administrator:                                                                                                                                                                                                                                                                                                       |
| Date Reviewed by the Planning Commission:                                                                                                                                                                                                                                                                                                    |
| The proposed work contemplated by this application meets the appropriate development standards for the Zoning District noted above. This is not a building permit in Oxford.                                                                                                                                                                 |
| Approved by: Date:                                                                                                                                                                                                                                                                                                                           |
| Approved by: Date: Planning Commission                                                                                                                                                                                                                                                                                                       |
| Development approval is hereby issued, and the applicant is authorized to apply for a building permit with the Cit of Oxford Building Inspector. This Development Approval expires six months from the date issued.                                                                                                                          |
| Issued by: Date:                                                                                                                                                                                                                                                                                                                             |
| Issued by: Date: Zoning Administrator                                                                                                                                                                                                                                                                                                        |
| NOTE: This document must be accompanied by all supporting documentation, also signed by the Planning Commission, for consideration by the City of Oxford Building Inspector for a building permit. (Form October, 2018)                                                                                                                      |

Revised 5/6/2019

Longstreet Circle

ERNIE FELICIANO 152 LONGSTREET CIRCLE OXFORD GA 30054 Q2433853-2426883

Wall D

Wall A

Wall C