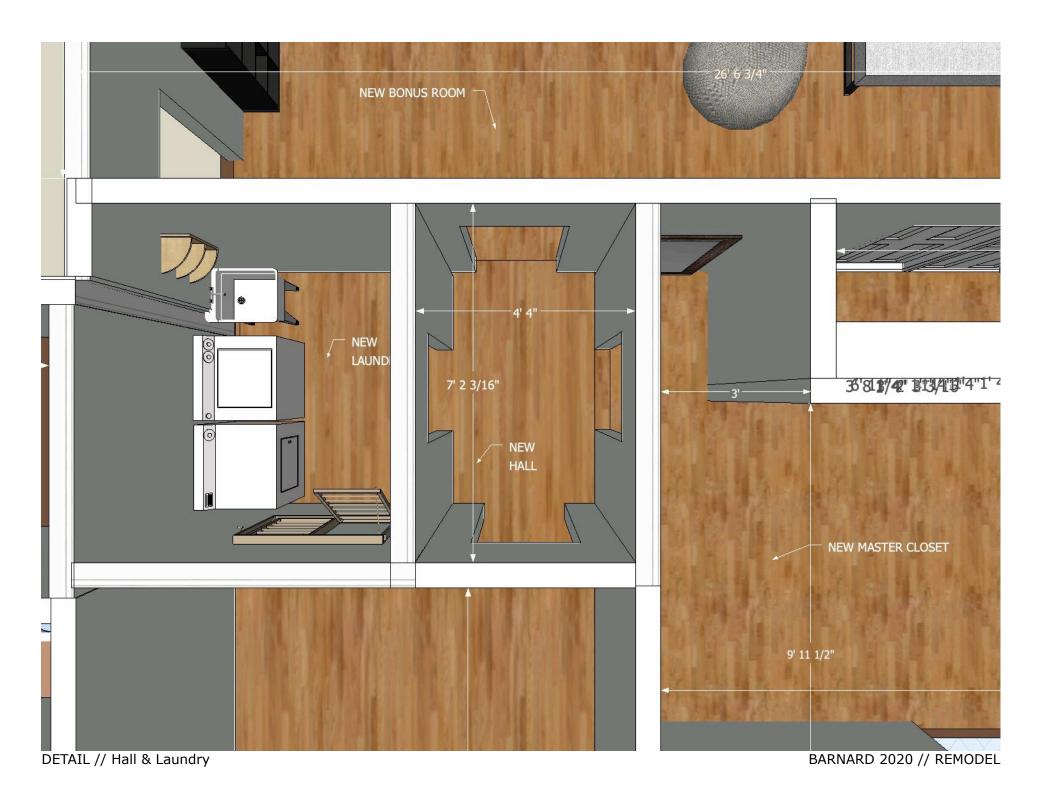

eastside of Emory Street/SR 81 and E. Clark Street. The parcels are currently zoned as Town Center. We have attached a map of the properties under consideration. 9. Other Business 10. Adjournment \* Attachments MEMBERS OF THE PLANNING COMMISSION: Jonathan Eady, Chair; Zach May, Vice-Chair; Juanita Carson, Secretary; Kibbie Hatfield, Mike McQuaide, and Mike Ready.