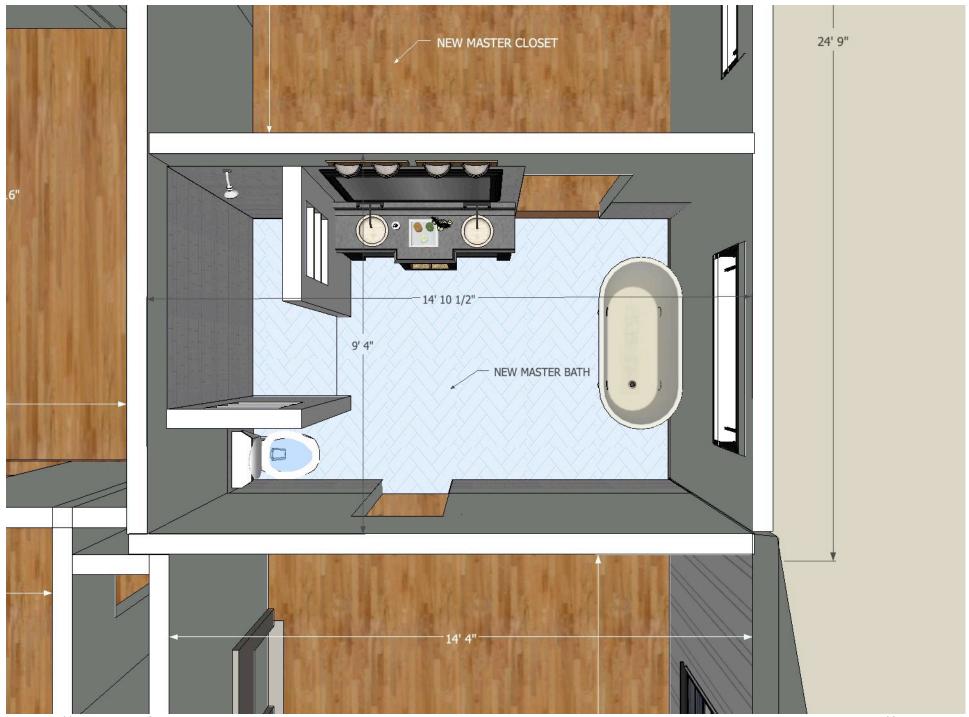

eastside of Emory Street/SR 81 and E. Clark Street. The parcels are currently zoned as Town Center. We have attached a map of the properties under consideration. 9. Other Business 10. Adjournment \* Attachments MEMBERS OF THE PLANNING COMMISSION: Jonathan Eady, Chair; Zach May, Vice-Chair; Juanita Carson, Secretary; Kibbie Hatfield, Mike McQuaide, and Mike Ready.