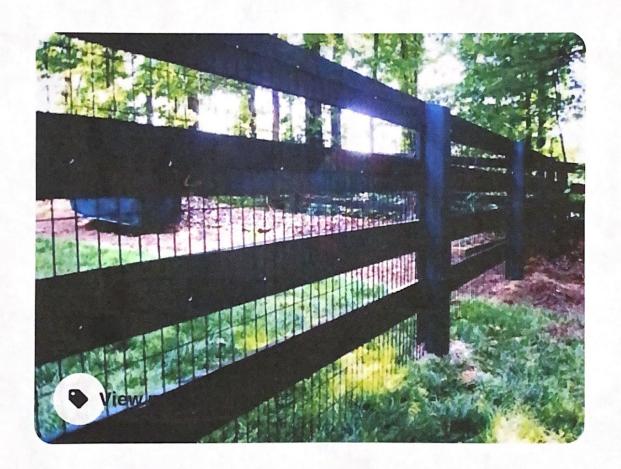

The Commission discussed the proposed fence around the perimeter of the property. They agreed that the style of fence contemplated does not meet the city's code for a fence in the front yard, which must be no more than 4' tall and decorative. In addition, the Commission could not determine the precise location of the fence from the drawing provided by Ms. Joyner. Consequently, they asked that Ms. Joyner return next month to discuss the fence. In the meantime, they asked Ms. Joyner to set stakes on the property to show where the fence will be located. Ms. Joyner will obtain the requisite building and trade permits (electric and plumbing) before beginning any work.