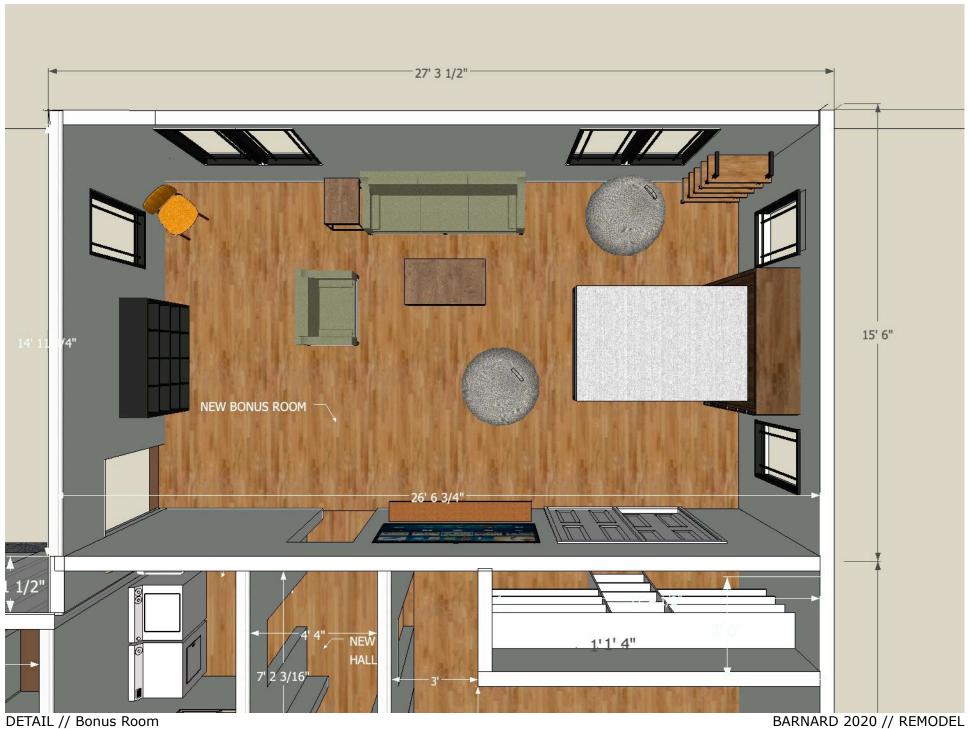

eastside of Emory Street/SR 81 and E. Clark Street. The parcels are currently zoned as Town Center. We have attached a map of the properties under consideration. 9. Other Business 10. Adjournment \* Attachments MEMBERS OF THE PLANNING COMMISSION: Jonathan Eady, Chair; Zach May, Vice-Chair; Juanita Carson, Secretary; Kibbie Hatfield, Mike McQuaide, and Mike Ready.